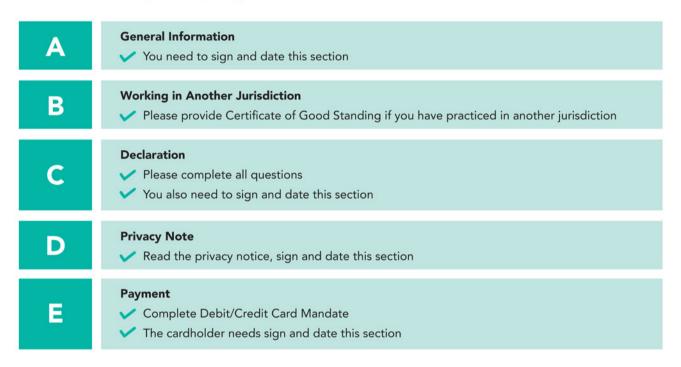

- 1. Complete in BLOCK CAPITAL letters
- 2. All sections must be completed by the applicant.

This table should assist you in completing all sections of this form.

### **Returning your form**

- Check that you have returned all pages.
- Check that there are no missing details.

### You should send the form to:

Registration Department, Nursing and Midwifery Board of Ireland (NMBI) 18/20 Carysfort Avenue, Blackrock, Co. Dublin. A94 R299 Ireland Α

|                                                                                                                                                                                                                  |      |       | _     | -       |        | -      | 1  |       |      |       |       |       |       |      |       |      |     |      |        |     |      |  |
|------------------------------------------------------------------------------------------------------------------------------------------------------------------------------------------------------------------|------|-------|-------|---------|--------|--------|----|-------|------|-------|-------|-------|-------|------|-------|------|-----|------|--------|-----|------|--|
| NMBI PIN                                                                                                                                                                                                         |      |       |       |         |        |        |    |       |      |       |       |       |       |      |       |      |     |      |        |     |      |  |
|                                                                                                                                                                                                                  |      |       |       |         | _      | -      | _  | -     | -    | _     |       |       |       |      |       |      |     |      |        |     |      |  |
| SURNAME                                                                                                                                                                                                          |      |       |       |         |        | 24     |    |       |      |       |       |       |       |      |       |      |     |      | ×6 - 5 |     |      |  |
| (As per your NMBI Registration                                                                                                                                                                                   | ר)   |       |       |         |        |        |    |       |      |       |       |       |       |      |       |      |     |      |        |     |      |  |
| Please note: If you have changed your surname, attach a certified copy of your passport, marriage certificate or Deed Poll.<br>For more information on certified copies, visit <u>www.NMBI.ie/Registration</u> . |      |       |       |         |        |        |    |       |      |       |       |       |       |      |       |      |     |      |        |     |      |  |
| For more information on certif                                                                                                                                                                                   |      |       |       |         |        |        |    |       |      |       |       |       |       |      |       |      |     |      |        |     |      |  |
| FORENAME                                                                                                                                                                                                         |      |       |       |         |        |        |    |       |      |       |       |       |       |      |       |      |     |      |        |     |      |  |
|                                                                                                                                                                                                                  |      |       |       |         |        |        |    |       |      | -     |       |       | d     |      |       |      |     | Ø    |        |     |      |  |
| DATE OF BIRTH                                                                                                                                                                                                    |      |       |       |         |        |        |    |       |      |       | ]     |       |       |      |       |      |     |      |        |     |      |  |
|                                                                                                                                                                                                                  |      | D     | D     | М       | М      | )      | (  | Y     | Y    | Y     | ·     |       |       |      |       |      |     |      |        |     |      |  |
|                                                                                                                                                                                                                  |      |       |       |         |        |        |    |       |      |       |       |       |       |      |       |      | _   |      |        |     | <br> |  |
| ADDRESS                                                                                                                                                                                                          |      |       |       |         |        |        |    |       |      |       |       |       |       |      |       |      |     |      |        |     |      |  |
| (for correspondence purposes                                                                                                                                                                                     | )    |       |       |         |        |        |    |       |      |       |       |       |       |      |       | -    |     |      |        |     |      |  |
|                                                                                                                                                                                                                  |      |       |       |         |        |        |    |       |      |       |       |       |       |      |       |      |     |      |        |     |      |  |
|                                                                                                                                                                                                                  |      |       |       |         |        |        |    |       |      |       | -     |       |       |      |       |      |     |      |        |     |      |  |
|                                                                                                                                                                                                                  |      |       | _     | 986     |        |        |    |       |      |       |       |       |       |      |       |      |     |      |        |     |      |  |
|                                                                                                                                                                                                                  |      |       |       |         |        |        |    |       | -    |       |       |       |       |      |       |      |     |      |        |     |      |  |
| EIRCODE                                                                                                                                                                                                          |      |       |       |         |        |        |    |       |      |       |       |       |       |      |       |      |     |      |        |     |      |  |
|                                                                                                                                                                                                                  |      |       |       |         |        |        |    |       | -    |       |       |       |       |      |       |      |     |      |        |     |      |  |
| LANDLINE                                                                                                                                                                                                         |      |       |       |         |        |        |    |       |      |       | MO    | BILE  |       |      |       |      |     |      |        |     |      |  |
| ENAL                                                                                                                                                                                                             |      |       |       |         |        |        |    |       |      |       |       |       |       | 1    |       |      |     |      |        |     |      |  |
| EMAIL                                                                                                                                                                                                            |      |       |       |         |        |        |    |       |      |       |       |       |       | ]    |       |      |     |      |        |     |      |  |
| Please note: You must keep yo                                                                                                                                                                                    |      | ontac | t det | ails up | -to-da | ate. Y | ou | can u | pdat | te yo | ur co | ontac | t det | ails | onlin | e on | the | My A | Acco   | unt |      |  |
| section <u>www.NMBI.ie/Registra</u>                                                                                                                                                                              | tion |       |       |         |        |        |    |       |      |       |       |       |       |      |       |      |     |      |        |     |      |  |
| SIGNATURE                                                                                                                                                                                                        |      |       |       |         |        |        |    |       |      |       | DAT   | Е     |       |      |       | ר ר  |     |      |        |     |      |  |